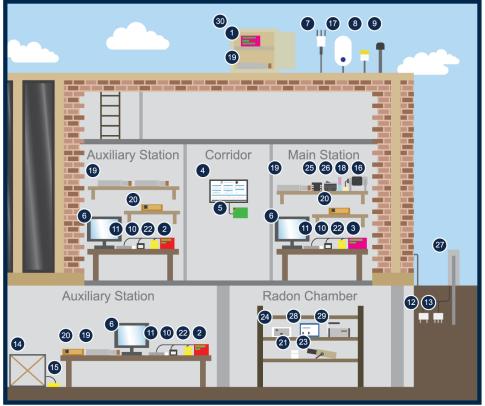

●Campbell Scientific CR100 Datalogger with C107 Temperature Probe ●Campbell Scientific CR300 Datalogger ●Campbell Scientific CR800 Data Logger ●Sony KDL40W600B Monitor ●Raspberry Pi 3 Model B ●Generic Windows Computer ●Vaisala WXT520 Weather Station ●Texas Electronics TR-525USW Precipitation Gauge with HT-525 Heater ●Apogee Instruments SP-230 Pyranometer ● Campbell Scientific CS100 Barometric Pressure Sensor ● Campbell Scientific CS215 Temperature/Rel. Humidity Sensor ● Decagon GS1 Soil Moisture Sensor ● Decagon GS3 Soil Moisture, Temperature, and Electrical Conductivity Sensor ● Antenna ● Super SID Solar Flare Detector ● Eljen Technologies 5×5 EJ-309 Neutron Detector with Avicenna RX1200 Digitizer ● GE Reuter-Stokes RSDetection Environmental Radiation Monitor ● Avicenna RX1200 Digital Spectrometer ● Bicron ZX4H16/2SS Nal Radiation Detector ● MMCA or Other MCA ●● Rexon RB-210 PMT High Voltage and Preamplifier ●● Radonitor ●● Safety Associates MMCA Multichannel Analyzer ● Radon FTLab Radon Sensor ● Radon FTLab RD200 Radon Sensor ● Pylon AB-5 Radon Monitor ●● Surnidge RAD7 Radon Monitor (L) with Drierite Drying Stick (R) ● AMS Radon Soil Probe inside Soil Sensor Box ● Femotech CRMS-10-LP Radon Monitor ● Saphymo AlphaGuard Radon Monitor ● American Products AM-462418-24RU 46"×24"×18" Minifort