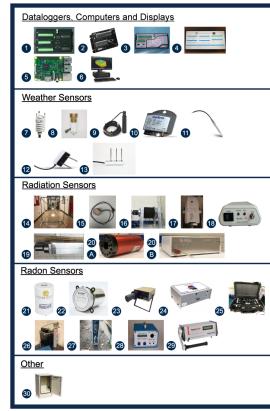

●Campbell Scientific CR100 Datalogger with C107 Temperature Probe ●Campbell Scientific CR300 Datalogger ●Campbell Scientific CR800 Data Logger ●Sony KDL40W600B Monitor ●Raspberry Pi 3 Model B ●Generic Windows Computer ●Vaisala WXT520 Weather Station ●Texas Electronics TR-525USW Precipitation Gauge with HT-525 Heater ●Apogee Instruments SP-230 Pyranometer ● Campbell Scientific CS100 Barometric Pressure Sensor ● Campbell Scientific CS215 Temperature/Rel. Humidity Sensor ● Decagon GS1 Soil Moisture Sensor ● Decagon GS3 Soil Moisture, Temperature, and Electrical Conductivity Sensor ● Antenna ● Super SID Solar Flare Detector ● Eljen Technologies 5×5 EJ-309 Neutron Detector with Avicenna RX1200 Digitizer ● GE Reuter-Stokes RSDetection Environmental Radiation Monitor ● Avicenna RX1200 Digital Spectrometer ● Bicron ZX4H16/2SS Nal Radiation Detector ● MMCA or Other MCA ●● Rexon RB-210 PMT High Voltage and Preamplifier ●● Radonitor ●● Safety Associates MMCA Multichannel Analyzer ● Radon FTLab Radon Sensor ● Radon FTLab RD200 Radon Sensor ● Pylon AB-5 Radon Monitor ●● Surnidge RAD7 Radon Monitor (L) with Drierite Drying Stick (R) ● AMS Radon Soil Probe inside Soil Sensor Box ● Femotech CRMS-10-LP Radon Monitor ● Saphymo AlphaGuard Radon Monitor ● American Products AM-462418-24RU 46"×24"×18" Minifort