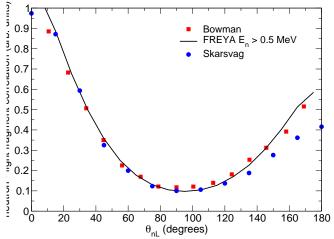

# **Thrust Area 2: Fundamental Data** and Techniques

**FREYA** 

Neutron-neutron correlations

Neutron-light fragment correlations