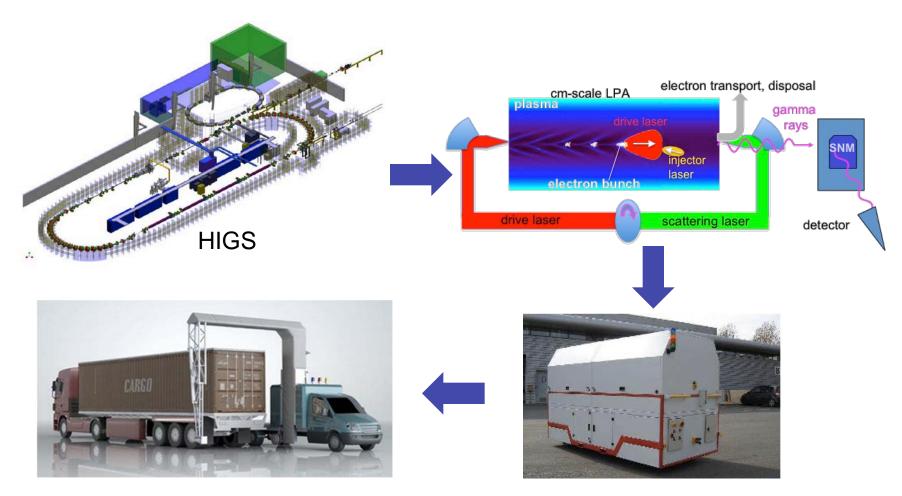

#### **Thrust Area 5: Disarmament Verification**

Limited Knowledge Transmission Nuclear Resonance Fluorescence

Laser plasma accelerator driven inverse Compton quasi-monoenergetic photon source

#### **Thrust Area 5: Disarmament Verification**

Limited Knowledge Transmission Nuclear Resonance Fluorescence

Assessing Impact of Monoenergetic Photon Sources on Nonproliferation Applications (radiography, photofission, NRF)