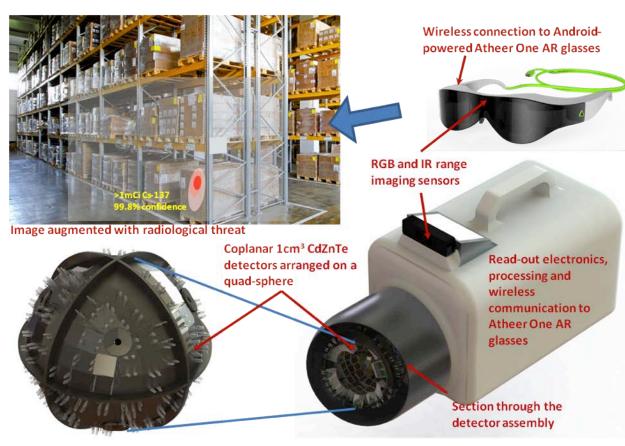

# Thrust Area 3: Advanced Safeguards Tools for Accessible Facilities

Handheld/Portable Room Temperature Semiconductor Gamma-Ray Imagers

Portable Radiation Imaging, Spectroscopy, and Mapping (PRISM) – early NA-22 funding, FY16 DTRA funding pending