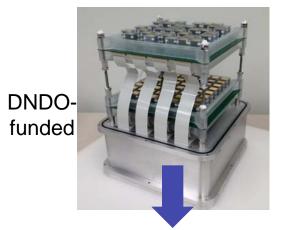

# Lawrence Berkeley National Laboratory National & Homeland Security Overview

John D. Valentine National & Homeland Security Program Manager and LBNL POC for the CVT





# **Thrust Area 2: Fundamental Data** and Techniques





**FREYA** 



Neutron-neutron correlations

Neutron-light fragment correlations

### Delayed-Gamma NDA of Spent Fuel



# Thrust Area 3: Advanced Safeguards Tools for Accessible Facilities



Handheld/Portable Room Temperature Semiconductor Gamma-Ray Imagers







Portable Radiation Imaging, Spectroscopy, and Mapping (PRISM) – early NA-22 funding, FY16 DTRA funding pending

#### **Thrust Area 5: Disarmament Verification**



Limited Knowledge Transmission Nuclear Resonance Fluorescence



Laser plasma accelerator driven inverse Compton quasi-monoenergetic photon source

#### **Thrust Area 5: Disarmament Verification**



Limited Knowledge Transmission Nuclear Resonance Fluorescence



Assessing Impact of Monoenergetic Photon Sources on Nonproliferation Applications (radiography, photofission, NRF)

## **SORMA WEST 2016**



2016 IEEE Symposium on Radiation Measurements and Applications

May 22-26, University of California, Berkeley



#### **New Exclusive Topical Focus**

Radiation detection for homeland and national security: challenges, adva