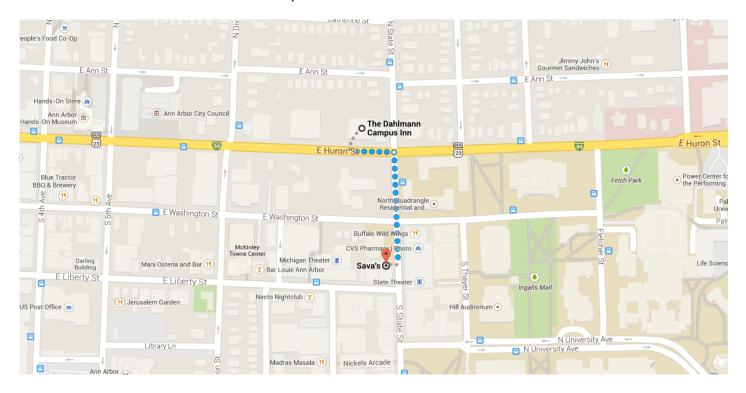

## Directions from The Dahlmann Campus Inn to Sava's

The Dahlmann Campus Inn Use caution - may involve errors or sections not suited for walking 615 E Huron St, Ann Arbor, MI 48104

Head east on E Huron St toward N State St

t

220 ft

Turn right onto S State St

🕕 Destination will be on the right

0.1 mi

## Sava's

216 S State St, Ann Arbor, MI 48104

These directions are for planning purposes only. You may find that construction projects, traffic, weather, or other events may cause conditions to differ from the map results, and you should plan your route accordingly. You must obey all signs or notices regarding your route.