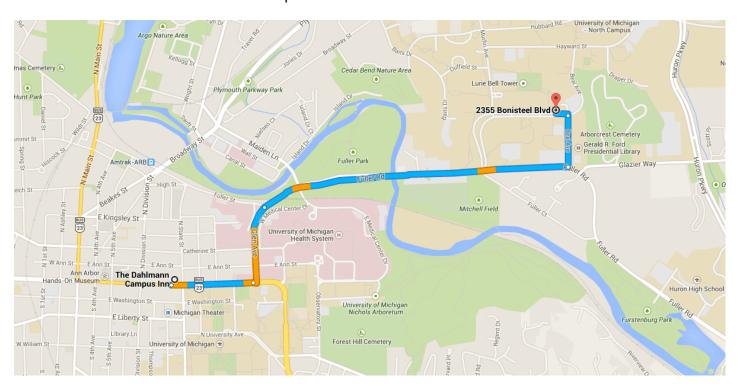

## Directions from The Dahlmann Campus Inn to 2355 Bonisteel Blvd

## O The Dahlmann Campus Inn

615 E Huron St, Ann Arbor, MI 48104

1. Head east on E Huron St toward N State St 0.3 mi 2. Turn left onto Glen Ave 0.3 mi Continue onto Fuller Rd 1.2 mi Turn left onto Beal Ave 0.2 mi Turn left onto Bonisteel Blvd 262 ft

## 2355 Bonisteel Blvd

Ann Arbor, MI 48109

These directions are for planning purposes only. You may find that construction projects, traffic, weather, or other events may cause conditions to differ from the map results, and you should plan your route accordingly. You must obey all signs or notices regarding your route.